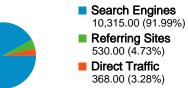

4.73% Referring Sites

91.99% Search Engines

#### **Top Traffic Sources**

| Sources              | Visits | % visits | Keywords                       | Visits | % visits |
|----------------------|--------|----------|--------------------------------|--------|----------|
| google (organic)     | 10,088 | 89.97%   | čestitke za vjenčanje          | 872    | 8.45%    |
| (direct) ((none))    | 368    | 3.28%    | čestitke za krizmu             | 490    | 4.75%    |
| search (organic)     | 179    | 1.60%    | rođendanske čestitke tekst     | 440    | 4.27%    |
| google.hr (referral) | 109    | 0.97%    | rodjendanske cestitke tekstovi | 249    | 2.41%    |
| net.hr (referral)    | 102    | 0.91%    | čestitke za rođendan           | 202    | 1.96%    |