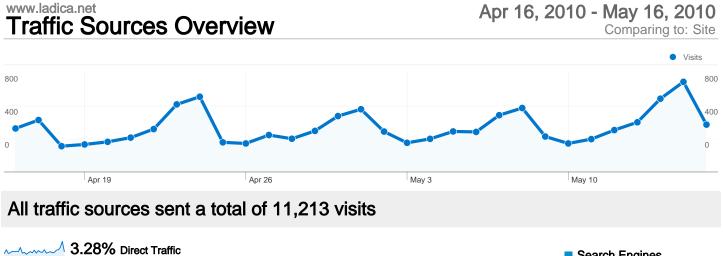

4.73% Referring Sites

91.99% Search Engines

#### **Top Traffic Sources**

| Sources              | Visits | % visits | Keywords                       | Visits | % visits |
|----------------------|--------|----------|--------------------------------|--------|----------|
| google (organic)     | 10,088 | 89.97%   | čestitke za vjenčanje          | 872    | 8.45%    |
| (direct) ((none))    | 368    | 3.28%    | čestitke za krizmu             | 490    | 4.75%    |
| search (organic)     | 179    | 1.60%    | rođendanske čestitke tekst     | 440    | 4.27%    |
| google.hr (referral) | 109    | 0.97%    | rodjendanske cestitke tekstovi | 249    | 2.41%    |
| net.hr (referral)    | 102    | 0.91%    | čestitke za rođendan           | 202    | 1.96%    |

### 11,213 visits came from 36 countries/territories

Site Usage

| Visits<br>11,213<br>% of Site Total:<br>100.00% | Pages/Visit<br>4.13<br>Site Avg:<br>4.13 (0.00%) | Avg. Time on Site<br>00:02:54<br>Site Avg:<br>00:02:54 (0.00%) |             | % New Visits<br>84.55%<br>Site Avg:<br>84.36% (0.23%) | <b>18.62</b><br>Site Avg | Bounce Rate<br>18.62%<br>Site Avg:<br>18.62% (0.00%) |  |
|-------------------------------------------------|--------------------------------------------------|----------------------------------------------------------------|-------------|-------------------------------------------------------|--------------------------|------------------------------------------------------|--|
| Country/Territory                               |                                                  | Visits                                                         | Pages/Visit | Avg. Time on<br>Site                                  | % New Visits             | Bounce Rate                                          |  |
| Croatia                                         |                                                  | 7,274                                                          | 4.28        | 00:03:01                                              | 82.73%                   | 17.97%                                               |  |
| Bosnia and Herzegov                             | ina                                              | 1,358                                                          | 3.78        | 00:02:35                                              | 87.33%                   | 21.43%                                               |  |
| Serbia                                          |                                                  | 976                                                            | 3.71        | 00:02:30                                              | 92.73%                   | 19.26%                                               |  |
| Germany                                         |                                                  | 519                                                            | 3.88        | 00:02:52                                              | 88.05%                   | 16.38%                                               |  |
| Austria                                         |                                                  | 197                                                            | 4.04        | 00:03:25                                              | 81.73%                   | 14.21%                                               |  |
| Switzerland                                     |                                                  | 148                                                            | 4.61        | 00:03:16                                              | 87.84%                   | 9.46%                                                |  |
| Slovenia                                        |                                                  | 137                                                            | 3.35        | 00:02:17                                              | 91.97%                   | 22.63%                                               |  |
| Montenegro                                      |                                                  | 110                                                            | 3.84        | 00:02:00                                              | 93.64%                   | 15.45%                                               |  |
| Macedonia [FYROM]                               |                                                  | 100                                                            | 4.53        | 00:03:04                                              | 88.00%                   | 28.00%                                               |  |