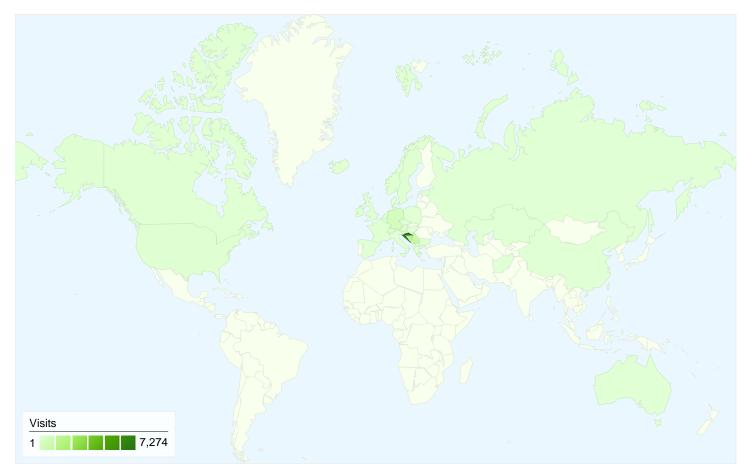

# www.ladica.net Map Overlay

## Apr 16, 2010 - May 16, 2010 Comparing to: Site

### 11,213 visits came from 36 countries/territories

Site Usage

| Visits<br>11,213<br>% of Site Total:<br>100.00% | Pages/Visit<br>4.13<br>Site Avg:<br>4.13 (0.00%) | Avg. Time on Site<br>00:02:54<br>Site Avg:<br>00:02:54 (0.00%) |             | % New Visits<br>84.55%<br>Site Avg:<br>84.36% (0.23%) | <b>18.62</b><br>Site Avg | Bounce Rate<br>18.62%<br>Site Avg:<br>18.62% (0.00%) |  |
|-------------------------------------------------|--------------------------------------------------|----------------------------------------------------------------|-------------|-------------------------------------------------------|--------------------------|------------------------------------------------------|--|
| Country/Territory                               |                                                  | Visits                                                         | Pages/Visit | Avg. Time on<br>Site                                  | % New Visits             | Bounce Rate                                          |  |
| Croatia                                         |                                                  | 7,274                                                          | 4.28        | 00:03:01                                              | 82.73%                   | 17.97%                                               |  |
| Bosnia and Herzegov                             | ina                                              | 1,358                                                          | 3.78        | 00:02:35                                              | 87.33%                   | 21.43%                                               |  |
| Serbia                                          |                                                  | 976                                                            | 3.71        | 00:02:30                                              | 92.73%                   | 19.26%                                               |  |
| Germany                                         |                                                  | 519                                                            | 3.88        | 00:02:52                                              | 88.05%                   | 16.38%                                               |  |
| Austria                                         |                                                  | 197                                                            | 4.04        | 00:03:25                                              | 81.73%                   | 14.21%                                               |  |
| Switzerland                                     |                                                  | 148                                                            | 4.61        | 00:03:16                                              | 87.84%                   | 9.46%                                                |  |
| Slovenia                                        |                                                  | 137                                                            | 3.35        | 00:02:17                                              | 91.97%                   | 22.63%                                               |  |
| Montenegro                                      |                                                  | 110                                                            | 3.84        | 00:02:00                                              | 93.64%                   | 15.45%                                               |  |
| Macedonia [FYROM]                               |                                                  | 100                                                            | 4.53        | 00:03:04                                              | 88.00%                   | 28.00%                                               |  |

| Bulgaria | 54 | 5.24 | 00:03:39 | 3.70% | 38.89%       |
|----------|----|------|----------|-------|--------------|
|          |    |      |          |       | 1 - 10 of 36 |