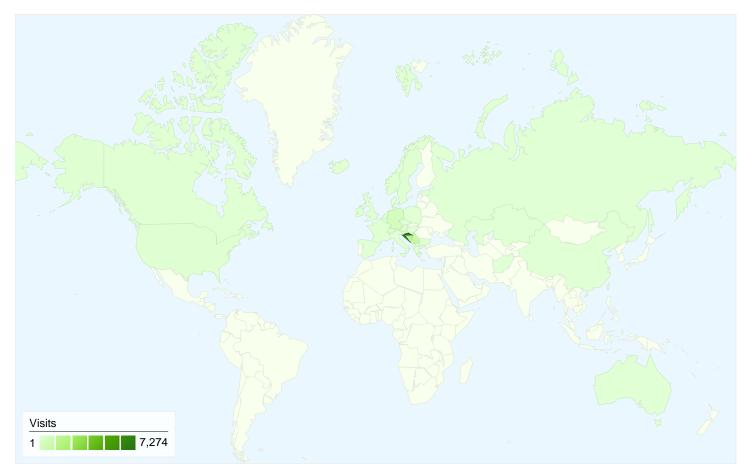

# www.ladica.net Map Overlay

## Apr 16, 2010 - May 16, 2010 Comparing to: Site

### 11,213 visits came from 36 countries/territories

Site Usage

| Visits Pages/Visit                                  |                                                 | Avg. Time on Site                         |             | % New Visits                          |              | Bounce Rate                                         |  |
|-----------------------------------------------------|-------------------------------------------------|-------------------------------------------|-------------|---------------------------------------|--------------|-----------------------------------------------------|--|
| <b>11,213</b><br>% of Site Total:<br><b>100.00%</b> | <b>4.13</b><br>Site Avg:<br><b>4.13</b> (0.00%) | 00:02:54<br>Site Avg:<br>00:02:54 (0.00%) |             | 84.55%<br>Site Avg:<br>84.36% (0.23%) | Site Avg     | <b>18.62%</b><br>Site Avg:<br><b>18.62%</b> (0.00%) |  |
| Country/Territory                                   |                                                 | Visits                                    | Pages/Visit | Avg. Time on<br>Site                  | % New Visits | Bounce Rate                                         |  |
| Croatia                                             |                                                 | 7,274                                     | 4.28        | 00:03:01                              | 82.73%       | 17.97%                                              |  |
| Bosnia and Herzego                                  | ovina                                           | 1,358                                     | 3.78        | 00:02:35                              | 87.33%       | 21.43%                                              |  |
| Serbia                                              |                                                 | 976                                       | 3.71        | 00:02:30                              | 92.73%       | 19.269                                              |  |
| Germany                                             |                                                 | 519                                       | 3.88        | 00:02:52                              | 88.05%       | 16.389                                              |  |
| Austria                                             |                                                 | 197                                       | 4.04        | 00:03:25                              | 81.73%       | 14.21%                                              |  |
| Switzerland                                         |                                                 | 148                                       | 4.61        | 00:03:16                              | 87.84%       | 9.46%                                               |  |
| Slovenia                                            |                                                 | 137                                       | 3.35        | 00:02:17                              | 91.97%       | 22.63%                                              |  |
| Montenegro                                          |                                                 | 110                                       | 3.84        | 00:02:00                              | 93.64%       | 15.45%                                              |  |
| Macedonia [FYROM                                    | ]                                               | 100                                       | 4.53        | 00:03:04                              | 88.00%       | 28.00%                                              |  |
|                                                     |                                                 |                                           |             |                                       |              |                                                     |  |

| Bulgaria | 54 | 5.24 | 00:03:39 | 3.70% | 38.89%       |
|----------|----|------|----------|-------|--------------|
|          |    |      |          |       | 1 - 10 of 36 |