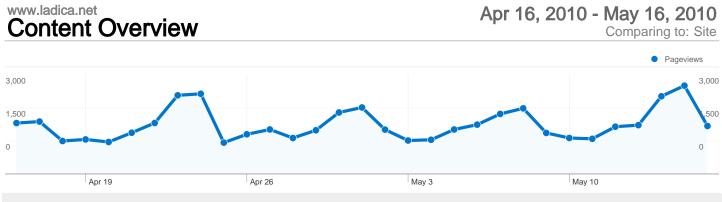

## Pages on this site were viewed a total of 46,302 times

46,302 Pageviews

25,772 Unique Views

18.62% Bounce Rate

### **Top Content**

| Pages                                     | Pageviews | % Pageviews |
|-------------------------------------------|-----------|-------------|
| /cestitke.aspx                            | 21,487    | 46.41%      |
| /cestitke-za-vjencanje.aspx               | 4,388     | 9.48%       |
| /cestitke-za-krizmu.aspx                  | 3,115     | 6.73%       |
| /cestitke-rodjendanske-za-prijatelje.aspx | 2,895     | 6.25%       |
| /tekstovi-cestitki-za-krstenje.aspx       | 1,699     | 3.67%       |