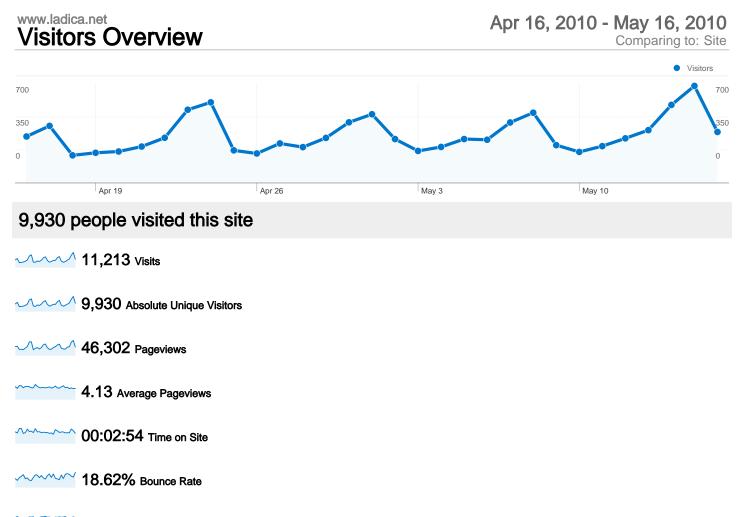

### 11,213 visits came from 36 countries/territories

Site Usage

| Visits<br>11,213<br>% of Site Total:<br>100.00% | Pages/Visit<br>4.13<br>Site Avg:<br>4.13 (0.00%) | Avg. Time on Site<br>00:02:54<br>Site Avg:<br>00:02:54 (0.00%) |             | % New Visits<br>84.55%<br>Site Avg:<br>84.36% (0.23%) | <b>18.62</b><br>Site Avg | Bounce Rate<br>18.62%<br>Site Avg:<br>18.62% (0.00%) |  |
|-------------------------------------------------|--------------------------------------------------|----------------------------------------------------------------|-------------|-------------------------------------------------------|--------------------------|------------------------------------------------------|--|
| Country/Territory                               |                                                  | Visits                                                         | Pages/Visit | Avg. Time on<br>Site                                  | % New Visits             | Bounce Rate                                          |  |
| Croatia                                         |                                                  | 7,274                                                          | 4.28        | 00:03:01                                              | 82.73%                   | 17.97%                                               |  |
| Bosnia and Herzegov                             | ina                                              | 1,358                                                          | 3.78        | 00:02:35                                              | 87.33%                   | 21.43%                                               |  |
| Serbia                                          |                                                  | 976                                                            | 3.71        | 00:02:30                                              | 92.73%                   | 19.26%                                               |  |
| Germany                                         |                                                  | 519                                                            | 3.88        | 00:02:52                                              | 88.05%                   | 16.38%                                               |  |
| Austria                                         |                                                  | 197                                                            | 4.04        | 00:03:25                                              | 81.73%                   | 14.21%                                               |  |
| Switzerland                                     |                                                  | 148                                                            | 4.61        | 00:03:16                                              | 87.84%                   | 9.46%                                                |  |
| Slovenia                                        |                                                  | 137                                                            | 3.35        | 00:02:17                                              | 91.97%                   | 22.63%                                               |  |
| Montenegro                                      |                                                  | 110                                                            | 3.84        | 00:02:00                                              | 93.64%                   | 15.45%                                               |  |
| Macedonia [FYROM]                               |                                                  | 100                                                            | 4.53        | 00:03:04                                              | 88.00%                   | 28.00%                                               |  |

## Pages on this site were viewed a total of 46,302 times

46,302 Pageviews

25,772 Unique Views

18.62% Bounce Rate