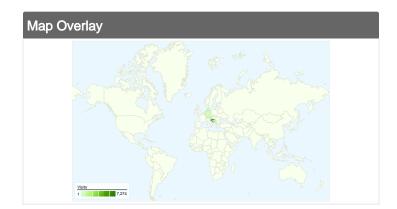

# www.ladica.net Map Overlay

## Apr 16, 2010 - May 16, 2010 Comparing to: Site

### 11,213 visits came from 36 countries/territories

Site Usage

| Visits<br>11,213<br>% of Site Total:<br>100.00% | Pages/Visit<br>4.13<br>Site Avg:<br>4.13 (0.00%) | Avg. Time on Site<br>00:02:54<br>Site Avg:<br>00:02:54 (0.00%) |             | % New Visits<br>84.55%<br>Site Avg:<br>84.36% (0.23%) | <b>18.62</b><br>Site Avg | Bounce Rate<br>18.62%<br>Site Avg:<br>18.62% (0.00%) |  |
|-------------------------------------------------|--------------------------------------------------|----------------------------------------------------------------|-------------|-------------------------------------------------------|--------------------------|------------------------------------------------------|--|
| Country/Territory                               |                                                  | Visits                                                         | Pages/Visit | Avg. Time on<br>Site                                  | % New Visits             | Bounce Rate                                          |  |
| Croatia                                         |                                                  | 7,274                                                          | 4.28        | 00:03:01                                              | 82.73%                   | 17.97%                                               |  |
| Bosnia and Herzegov                             | ina                                              | 1,358                                                          | 3.78        | 00:02:35                                              | 87.33%                   | 21.43%                                               |  |
| Serbia                                          |                                                  | 976                                                            | 3.71        | 00:02:30                                              | 92.73%                   | 19.26%                                               |  |
| Germany                                         |                                                  | 519                                                            | 3.88        | 00:02:52                                              | 88.05%                   | 16.38%                                               |  |
| Austria                                         |                                                  | 197                                                            | 4.04        | 00:03:25                                              | 81.73%                   | 14.21%                                               |  |
| Switzerland                                     |                                                  | 148                                                            | 4.61        | 00:03:16                                              | 87.84%                   | 9.46%                                                |  |
| Slovenia                                        |                                                  | 137                                                            | 3.35        | 00:02:17                                              | 91.97%                   | 22.63%                                               |  |
| Montenegro                                      |                                                  | 110                                                            | 3.84        | 00:02:00                                              | 93.64%                   | 15.45%                                               |  |
| Macedonia [FYROM]                               |                                                  | 100                                                            | 4.53        | 00:03:04                                              | 88.00%                   | 28.00%                                               |  |

| Bulgaria | 54 | 5.24 | 00:03:39 | 3.70% | 38.89%       |
|----------|----|------|----------|-------|--------------|
|          |    |      |          |       | 1 - 10 of 36 |