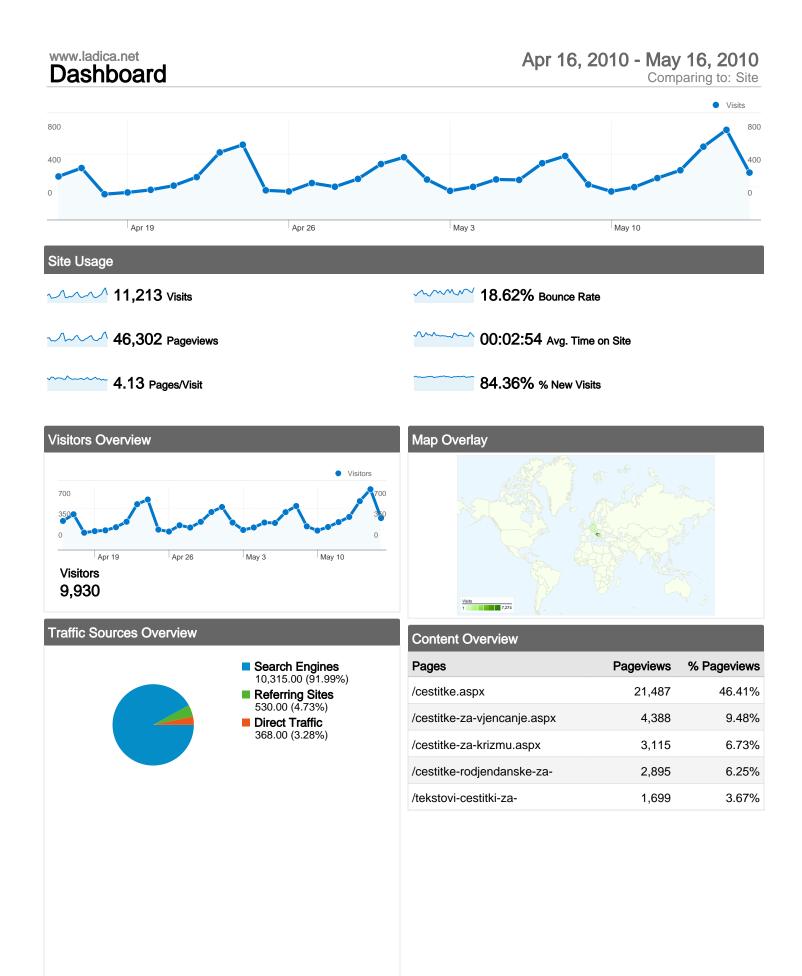

84.36% New Visits

#### **Technical Profile**

| Browser           | Visits | % visits | Connection Speed | Visits | % visits |
|-------------------|--------|----------|------------------|--------|----------|
| Internet Explorer | 4,961  | 44.24%   | DSL              | 7,251  | 64.67%   |
| Firefox           | 4,738  | 42.25%   | Unknown          | 2,416  | 21.55%   |
| Chrome            | 1,042  | 9.29%    | Cable            | 890    | 7.94%    |
| Opera             | 321    | 2.86%    | T1               | 495    | 4.41%    |
| Safari            | 117    | 1.04%    | Dialup           | 156    | 1.39%    |

4.73% Referring Sites

91.99% Search Engines

#### **Top Traffic Sources**

| Sources              | Visits | % visits | Keywords                       | Visits | % visits |
|----------------------|--------|----------|--------------------------------|--------|----------|
| google (organic)     | 10,088 | 89.97%   | čestitke za vjenčanje          | 872    | 8.45%    |
| (direct) ((none))    | 368    | 3.28%    | čestitke za krizmu             | 490    | 4.75%    |
| search (organic)     | 179    | 1.60%    | rođendanske čestitke tekst     | 440    | 4.27%    |
| google.hr (referral) | 109    | 0.97%    | rodjendanske cestitke tekstovi | 249    | 2.41%    |
| net.hr (referral)    | 102    | 0.91%    | čestitke za rođendan           | 202    | 1.96%    |

### 11,213 visits came from 36 countries/territories

Site Usage

| Visits<br>11,213<br>% of Site Total:<br>100.00% | Pages/Visit<br>4.13<br>Site Avg:<br>4.13 (0.00%) | Avg. Time on Site<br>00:02:54<br>Site Avg:<br>00:02:54 (0.00%) |             | % New Visits<br>84.55%<br>Site Avg:<br>84.36% (0.23%) | <b>18.62</b><br>Site Avg | Bounce Rate<br>18.62%<br>Site Avg:<br>18.62% (0.00%) |  |
|-------------------------------------------------|--------------------------------------------------|----------------------------------------------------------------|-------------|-------------------------------------------------------|--------------------------|------------------------------------------------------|--|
| Country/Territory                               |                                                  | Visits                                                         | Pages/Visit | Avg. Time on<br>Site                                  | % New Visits             | Bounce Rate                                          |  |
| Croatia                                         |                                                  | 7,274                                                          | 4.28        | 00:03:01                                              | 82.73%                   | 17.97%                                               |  |
| Bosnia and Herzegov                             | ina                                              | 1,358                                                          | 3.78        | 00:02:35                                              | 87.33%                   | 21.43%                                               |  |
| Serbia                                          |                                                  | 976                                                            | 3.71        | 00:02:30                                              | 92.73%                   | 19.26%                                               |  |
| Germany                                         |                                                  | 519                                                            | 3.88        | 00:02:52                                              | 88.05%                   | 16.38%                                               |  |
| Austria                                         |                                                  | 197                                                            | 4.04        | 00:03:25                                              | 81.73%                   | 14.21%                                               |  |
| Switzerland                                     |                                                  | 148                                                            | 4.61        | 00:03:16                                              | 87.84%                   | 9.46%                                                |  |
| Slovenia                                        |                                                  | 137                                                            | 3.35        | 00:02:17                                              | 91.97%                   | 22.63%                                               |  |
| Montenegro                                      |                                                  | 110                                                            | 3.84        | 00:02:00                                              | 93.64%                   | 15.45%                                               |  |
| Macedonia [FYROM]                               |                                                  | 100                                                            | 4.53        | 00:03:04                                              | 88.00%                   | 28.00%                                               |  |

## Pages on this site were viewed a total of 46,302 times

46,302 Pageviews

25,772 Unique Views

18.62% Bounce Rate

### **Top Content**

| Pages                                     | Pageviews | % Pageviews |
|-------------------------------------------|-----------|-------------|
| /cestitke.aspx                            | 21,487    | 46.41%      |
| /cestitke-za-vjencanje.aspx               | 4,388     | 9.48%       |
| /cestitke-za-krizmu.aspx                  | 3,115     | 6.73%       |
| /cestitke-rodjendanske-za-prijatelje.aspx | 2,895     | 6.25%       |
| /tekstovi-cestitki-za-krstenje.aspx       | 1,699     | 3.67%       |