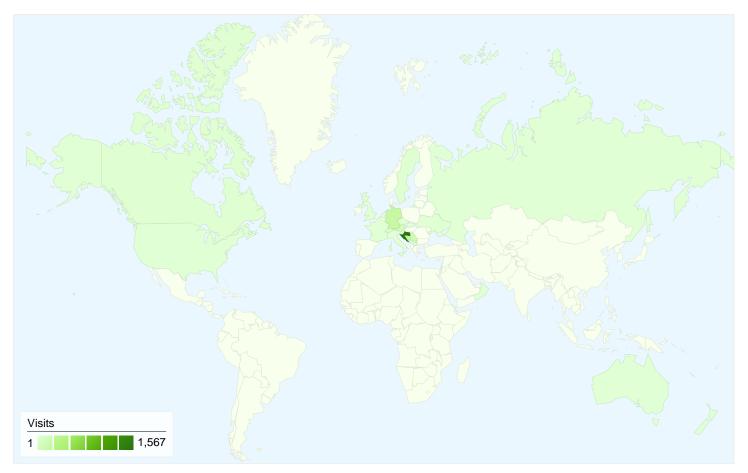

# www.ladica.net Map Overlay

## May 21, 2011 - May 21, 2011 Comparing to: Site

## 2,517 visits came from 24 countries/territories

Site Usage

| Visits<br>2,517<br>% of Site Total:<br>100.00% | Pages/Visit<br>2.86<br>Site Avg:<br>2.86 (0.00%) | <b>00:02:</b><br>Site Avg: |             | % New Visits<br>80.45%<br>Site Avg:<br>80.45% (0.00%) | <b>Bounce</b><br>38.54<br>Site Avg.<br>38.54 | %           |
|------------------------------------------------|--------------------------------------------------|----------------------------|-------------|-------------------------------------------------------|----------------------------------------------|-------------|
| Country/Territory                              |                                                  | Visits                     | Pages/Visit | Avg. Time on<br>Site                                  | % New Visits                                 | Bounce Rate |
| Croatia                                        |                                                  | 1,567                      | 2.85        | 00:02:47                                              | 78.75%                                       | 37.78%      |
| Bosnia and Herzegov                            | vina                                             | 273                        | 2.90        | 00:02:39                                              | 82.78%                                       | 37.00%      |
| Germany                                        |                                                  | 226                        | 3.16        | 00:04:22                                              | 82.30%                                       | 39.82%      |
| Serbia                                         |                                                  | 156                        | 2.57        | 00:01:54                                              | 87.18%                                       | 43.59%      |
| Austria                                        |                                                  | 112                        | 2.83        | 00:03:30                                              | 80.36%                                       | 37.50%      |
| Switzerland                                    |                                                  | 66                         | 2.85        | 00:02:49                                              | 74.24%                                       | 36.36%      |
| Slovenia                                       |                                                  | 24                         | 3.54        | 00:06:04                                              | 87.50%                                       | 33.33%      |
| (not set)                                      |                                                  | 22                         | 2.05        | 00:02:01                                              | 86.36%                                       | 50.00%      |
| Macedonia [FYROM]                              |                                                  | 14                         | 2.36        | 00:01:11                                              | 92.86%                                       | 71.43%      |

| Montenegro | 13 | 2.31 | 00:01:23 | 92.31% | 46.15%       |
|------------|----|------|----------|--------|--------------|
|            |    |      |          |        | 1 - 10 of 24 |