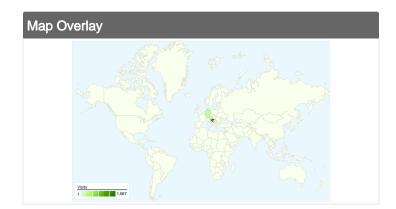

# www.ladica.net Map Overlay

## May 21, 2011 - May 21, 2011 Comparing to: Site

## 2,517 visits came from 24 countries/territories

Site Usage

| Visits<br>2,517<br>% of Site Total:<br>100.00% | Pages/Visit<br>2.86<br>Site Avg:<br>2.86 (0.00%) | <b>00:02:</b><br>Site Avg: |             | % New Visits<br>80.45%<br>Site Avg:<br>80.45% (0.00%) | Bounce<br>38.54<br>Site Avg<br>38.54 | %           |
|------------------------------------------------|--------------------------------------------------|----------------------------|-------------|-------------------------------------------------------|--------------------------------------|-------------|
| Country/Territory                              |                                                  | Visits                     | Pages/Visit | Avg. Time on<br>Site                                  | % New Visits                         | Bounce Rate |
| Croatia                                        |                                                  | 1,567                      | 2.85        | 00:02:47                                              | 78.75%                               | 37.78%      |
| Bosnia and Herzegov                            | ina                                              | 273                        | 2.90        | 00:02:39                                              | 82.78%                               | 37.00%      |
| Germany                                        |                                                  | 226                        | 3.16        | 00:04:22                                              | 82.30%                               | 39.82%      |
| Serbia                                         |                                                  | 156                        | 2.57        | 00:01:54                                              | 87.18%                               | 43.59%      |
| Austria                                        |                                                  | 112                        | 2.83        | 00:03:30                                              | 80.36%                               | 37.50%      |
| Switzerland                                    |                                                  | 66                         | 2.85        | 00:02:49                                              | 74.24%                               | 36.36%      |
| Slovenia                                       |                                                  | 24                         | 3.54        | 00:06:04                                              | 87.50%                               | 33.33%      |
| (not set)                                      |                                                  | 22                         | 2.05        | 00:02:01                                              | 86.36%                               | 50.00%      |
| Macedonia [FYROM]                              |                                                  | 14                         | 2.36        | 00:01:11                                              | 92.86%                               | 71.43%      |

| Montenegro | 13 | 2.31 | 00:01:23 | 92.31% | 46.15%       |
|------------|----|------|----------|--------|--------------|
|            |    |      |          |        | 1 - 10 of 24 |