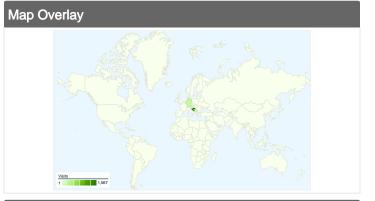

# www.ladica.net Map Overlay

## May 21, 2011 - May 21, 2011 Comparing to: Site

## 2,517 visits came from 24 countries/territories

Site Usage

| Visits<br>2,517<br>% of Site Total:<br>100.00% | Pages/Visit<br>2.86<br>Site Avg:<br>2.86 (0.00%) | <b>00:02:</b><br>Site Avg: |             | % New Visits<br>80.45%<br>Site Avg:<br>80.45% (0.00%) | Bounce<br>38.54<br>Site Avg<br>38.54 | %           |
|------------------------------------------------|--------------------------------------------------|----------------------------|-------------|-------------------------------------------------------|--------------------------------------|-------------|
| Country/Territory                              |                                                  | Visits                     | Pages/Visit | Avg. Time on<br>Site                                  | % New Visits                         | Bounce Rate |
| Croatia                                        |                                                  | 1,567                      | 2.85        | 00:02:47                                              | 78.75%                               | 37.78%      |
| Bosnia and Herzegov                            | ina                                              | 273                        | 2.90        | 00:02:39                                              | 82.78%                               | 37.00%      |
| Germany                                        |                                                  | 226                        | 3.16        | 00:04:22                                              | 82.30%                               | 39.82%      |
| Serbia                                         |                                                  | 156                        | 2.57        | 00:01:54                                              | 87.18%                               | 43.59%      |
| Austria                                        |                                                  | 112                        | 2.83        | 00:03:30                                              | 80.36%                               | 37.50%      |
| Switzerland                                    |                                                  | 66                         | 2.85        | 00:02:49                                              | 74.24%                               | 36.36%      |
| Slovenia                                       |                                                  | 24                         | 3.54        | 00:06:04                                              | 87.50%                               | 33.33%      |
| (not set)                                      |                                                  | 22                         | 2.05        | 00:02:01                                              | 86.36%                               | 50.00%      |
| Macedonia [FYROM]                              |                                                  | 14                         | 2.36        | 00:01:11                                              | 92.86%                               | 71.43%      |

| Montenegro | 13 | 2.31 | 00:01:23 | 92.31% | 46.15%       |
|------------|----|------|----------|--------|--------------|
|            |    |      |          |        | 1 - 10 of 24 |