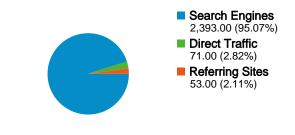

#### www.ladica.net Traffic Sources Overview

#### May 21, 2011 - May 21, 2011

 Search Engines 2,393.00 (95.07%)
 Direct Traffic

71.00 (2.82%) **Referring Sites** 53.00 (2.11%)

Comparing to: Site

May 21

### All traffic sources sent a total of 2,517 visits

- 2.82% Direct Traffic
- 2.11% Referring Sites

### **Top Traffic Sources**

| Sources              | Visits | % visits | Keywords                 | Visits | % visits |
|----------------------|--------|----------|--------------------------|--------|----------|
| google (organic)     | 2,336  | 92.81%   | čestitke za vjenčanje    | 246    | 10.28%   |
| (direct) ((none))    | 71     | 2.82%    | čestitke za prvu pričest | 127    | 5.31%    |
| search (organic)     | 31     | 1.23%    | čestitke za krizmu       | 116    | 4.85%    |
| google.hr (referral) | 27     | 1.07%    | cestitke za prvu pricest | 73     | 3.05%    |
| bing (organic)       | 21     | 0.83%    | cestitke za vjencanje    | 61     | 2.55%    |