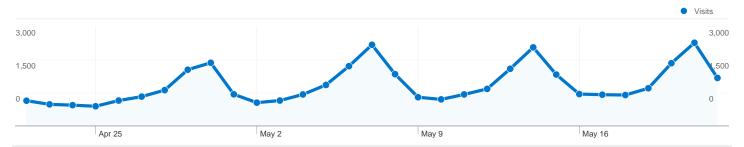

# 33,899 people visited this site

38,722 Visits

33,899 Absolute Unique Visitors

115,750 Pageviews

2.99 Average Pageviews

00:02:44 Time on Site

**38.45%** Bounce Rate

79.72% New Visits