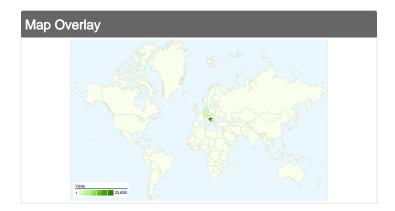

# 38,722 visits came from 57 countries/territories

| Site Usage                             |                                                  |                            |                                |                                                       |                              |             |
|----------------------------------------|--------------------------------------------------|----------------------------|--------------------------------|-------------------------------------------------------|------------------------------|-------------|
| Visits 38,722 % of Site Total: 100.00% | Pages/Visit<br>2.99<br>Site Avg:<br>2.99 (0.00%) | <b>00:02:</b><br>Site Avg: | me on Site<br>44<br>44 (0.00%) | % New Visits<br>79.83%<br>Site Avg:<br>79.72% (0.14%) | <b>38.45</b> Site Avg: 38.45 | %           |
| Country/Territory                      |                                                  | Visits                     | Pages/Visit                    | Avg. Time on Site                                     | % New Visits                 | Bounce Rate |
| Croatia                                |                                                  | 23,650                     | 3.05                           | 00:02:46                                              | 78.10%                       | 37.32%      |
| Bosnia and Herzegovina                 |                                                  | 5,580                      | 2.94                           | 00:02:37                                              | 79.41%                       | 39.35%      |
| Serbia                                 |                                                  | 3,089                      | 2.72                           | 00:02:05                                              | 88.41%                       | 46.42%      |
| Germany                                |                                                  | 2,140                      | 2.98                           | 00:03:29                                              | 79.02%                       | 36.82%      |
| Austria                                |                                                  | 996                        | 3.12                           | 00:03:15                                              | 84.44%                       | 30.82%      |
| Switzerland                            |                                                  | 632                        | 3.10                           | 00:03:17                                              | 80.22%                       | 33.39%      |
| (not set)                              |                                                  | 498                        | 2.60                           | 00:02:22                                              | 85.94%                       | 41.57%      |
| Montenegro                             |                                                  | 493                        | 2.65                           | 00:02:23                                              | 80.12%                       | 46.86%      |
| Slovenia                               |                                                  | 430                        | 2.84                           | 00:02:33                                              | 83.02%                       | 40.00%      |

# 38,722 visits came from 57 countries/territories

23,650

| Site Usage                             |                                                  |                            |             |                                                       |                                                                                                                                                                                                                                                                                                                                                                                                                                                                                                                                                                                                                                                                                                                                                                                                                                                                                                                                                                                                                                                                                                                                                                                                                                                                                                                                                                                                                                                                                                                                                                                                                                                                                                                                                                                                                                                                                                                                                                                                                                                                                                                                                                                                                                                                                                                                                                                                                                                                                                                                                                                                                                                                                                                          |             |
|----------------------------------------|--------------------------------------------------|----------------------------|-------------|-------------------------------------------------------|--------------------------------------------------------------------------------------------------------------------------------------------------------------------------------------------------------------------------------------------------------------------------------------------------------------------------------------------------------------------------------------------------------------------------------------------------------------------------------------------------------------------------------------------------------------------------------------------------------------------------------------------------------------------------------------------------------------------------------------------------------------------------------------------------------------------------------------------------------------------------------------------------------------------------------------------------------------------------------------------------------------------------------------------------------------------------------------------------------------------------------------------------------------------------------------------------------------------------------------------------------------------------------------------------------------------------------------------------------------------------------------------------------------------------------------------------------------------------------------------------------------------------------------------------------------------------------------------------------------------------------------------------------------------------------------------------------------------------------------------------------------------------------------------------------------------------------------------------------------------------------------------------------------------------------------------------------------------------------------------------------------------------------------------------------------------------------------------------------------------------------------------------------------------------------------------------------------------------------------------------------------------------------------------------------------------------------------------------------------------------------------------------------------------------------------------------------------------------------------------------------------------------------------------------------------------------------------------------------------------------------------------------------------------------------------------------------------------------|-------------|
| Visits 38,722 % of Site Total: 100.00% | Pages/Visit<br>2.99<br>Site Avg:<br>2.99 (0.00%) | <b>00:02:</b><br>Site Avg: |             | % New Visits<br>79.83%<br>Site Avg:<br>79.72% (0.14%) | <b>38.45</b> Site Avg: <b>38.45</b> Site | %           |
| Country/Territory                      |                                                  | Visits                     | Pages/Visit | Avg. Time on<br>Site                                  | % New Visits                                                                                                                                                                                                                                                                                                                                                                                                                                                                                                                                                                                                                                                                                                                                                                                                                                                                                                                                                                                                                                                                                                                                                                                                                                                                                                                                                                                                                                                                                                                                                                                                                                                                                                                                                                                                                                                                                                                                                                                                                                                                                                                                                                                                                                                                                                                                                                                                                                                                                                                                                                                                                                                                                                             | Bounce Rate |
| Croatia                                |                                                  | 23,650                     | 3.05        | 00:02:46                                              | 78.10%                                                                                                                                                                                                                                                                                                                                                                                                                                                                                                                                                                                                                                                                                                                                                                                                                                                                                                                                                                                                                                                                                                                                                                                                                                                                                                                                                                                                                                                                                                                                                                                                                                                                                                                                                                                                                                                                                                                                                                                                                                                                                                                                                                                                                                                                                                                                                                                                                                                                                                                                                                                                                                                                                                                   | 37.32%      |
| Bosnia and Herzegovina                 |                                                  | 5,580                      | 2.94        | 00:02:37                                              | 79.41%                                                                                                                                                                                                                                                                                                                                                                                                                                                                                                                                                                                                                                                                                                                                                                                                                                                                                                                                                                                                                                                                                                                                                                                                                                                                                                                                                                                                                                                                                                                                                                                                                                                                                                                                                                                                                                                                                                                                                                                                                                                                                                                                                                                                                                                                                                                                                                                                                                                                                                                                                                                                                                                                                                                   | 39.35%      |
| Serbia                                 |                                                  | 3,089                      | 2.72        | 00:02:05                                              | 88.41%                                                                                                                                                                                                                                                                                                                                                                                                                                                                                                                                                                                                                                                                                                                                                                                                                                                                                                                                                                                                                                                                                                                                                                                                                                                                                                                                                                                                                                                                                                                                                                                                                                                                                                                                                                                                                                                                                                                                                                                                                                                                                                                                                                                                                                                                                                                                                                                                                                                                                                                                                                                                                                                                                                                   | 46.42%      |
| Germany                                |                                                  | 2,140                      | 2.98        | 00:03:29                                              | 79.02%                                                                                                                                                                                                                                                                                                                                                                                                                                                                                                                                                                                                                                                                                                                                                                                                                                                                                                                                                                                                                                                                                                                                                                                                                                                                                                                                                                                                                                                                                                                                                                                                                                                                                                                                                                                                                                                                                                                                                                                                                                                                                                                                                                                                                                                                                                                                                                                                                                                                                                                                                                                                                                                                                                                   | 36.82%      |
| Austria                                |                                                  | 996                        | 3.12        | 00:03:15                                              | 84.44%                                                                                                                                                                                                                                                                                                                                                                                                                                                                                                                                                                                                                                                                                                                                                                                                                                                                                                                                                                                                                                                                                                                                                                                                                                                                                                                                                                                                                                                                                                                                                                                                                                                                                                                                                                                                                                                                                                                                                                                                                                                                                                                                                                                                                                                                                                                                                                                                                                                                                                                                                                                                                                                                                                                   | 30.82%      |
| Switzerland                            |                                                  | 632                        | 3.10        | 00:03:17                                              | 80.22%                                                                                                                                                                                                                                                                                                                                                                                                                                                                                                                                                                                                                                                                                                                                                                                                                                                                                                                                                                                                                                                                                                                                                                                                                                                                                                                                                                                                                                                                                                                                                                                                                                                                                                                                                                                                                                                                                                                                                                                                                                                                                                                                                                                                                                                                                                                                                                                                                                                                                                                                                                                                                                                                                                                   | 33.39%      |
| (not set)                              |                                                  | 498                        | 2.60        | 00:02:22                                              | 85.94%                                                                                                                                                                                                                                                                                                                                                                                                                                                                                                                                                                                                                                                                                                                                                                                                                                                                                                                                                                                                                                                                                                                                                                                                                                                                                                                                                                                                                                                                                                                                                                                                                                                                                                                                                                                                                                                                                                                                                                                                                                                                                                                                                                                                                                                                                                                                                                                                                                                                                                                                                                                                                                                                                                                   | 41.57%      |
| Montenegro                             |                                                  | 493                        | 2.65        | 00:02:23                                              | 80.12%                                                                                                                                                                                                                                                                                                                                                                                                                                                                                                                                                                                                                                                                                                                                                                                                                                                                                                                                                                                                                                                                                                                                                                                                                                                                                                                                                                                                                                                                                                                                                                                                                                                                                                                                                                                                                                                                                                                                                                                                                                                                                                                                                                                                                                                                                                                                                                                                                                                                                                                                                                                                                                                                                                                   | 46.86%      |
| Slovenia                               |                                                  | 430                        | 2.84        | 00:02:33                                              | 83.02%                                                                                                                                                                                                                                                                                                                                                                                                                                                                                                                                                                                                                                                                                                                                                                                                                                                                                                                                                                                                                                                                                                                                                                                                                                                                                                                                                                                                                                                                                                                                                                                                                                                                                                                                                                                                                                                                                                                                                                                                                                                                                                                                                                                                                                                                                                                                                                                                                                                                                                                                                                                                                                                                                                                   | 40.00%      |