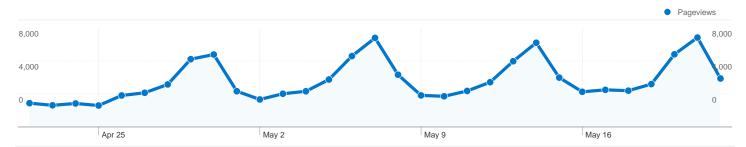

## Pages on this site were viewed a total of 115,750 times

115,750 Pageviews

**71,379** Unique Views

**38.45%** Bounce Rate