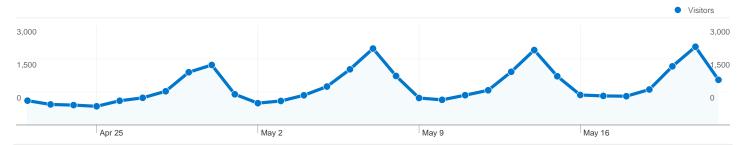

# 33,899 people visited this site

38,722 Visits

33,899 Absolute Unique Visitors

115,750 Pageviews

2.99 Average Pageviews

00:02:44 Time on Site

**38.45%** Bounce Rate

79.72% New Visits