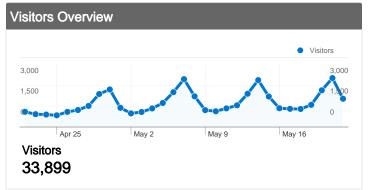

# 33,899 people visited this site

38,722 Visits

33,899 Absolute Unique Visitors

115,750 Pageviews

2.99 Average Pageviews

00:02:44 Time on Site

**38.45%** Bounce Rate

79.72% New Visits