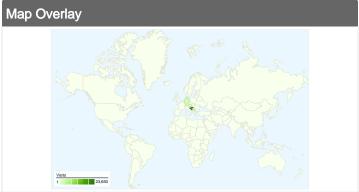

# 38,722 visits came from 57 countries/territories

| Site Usage                             |                                                  |                            |                                |                                                       |                              |             |
|----------------------------------------|--------------------------------------------------|----------------------------|--------------------------------|-------------------------------------------------------|------------------------------|-------------|
| Visits 38,722 % of Site Total: 100.00% | Pages/Visit<br>2.99<br>Site Avg:<br>2.99 (0.00%) | <b>00:02:</b><br>Site Avg: | me on Site<br>44<br>44 (0.00%) | % New Visits<br>79.83%<br>Site Avg:<br>79.72% (0.14%) | <b>38.45</b> Site Avg: 38.45 | %           |
| Country/Territory                      |                                                  | Visits                     | Pages/Visit                    | Avg. Time on Site                                     | % New Visits                 | Bounce Rate |
| Croatia                                |                                                  | 23,650                     | 3.05                           | 00:02:46                                              | 78.10%                       | 37.32%      |
| Bosnia and Herzegovina                 |                                                  | 5,580                      | 2.94                           | 00:02:37                                              | 79.41%                       | 39.35%      |
| Serbia                                 |                                                  | 3,089                      | 2.72                           | 00:02:05                                              | 88.41%                       | 46.42%      |
| Germany                                |                                                  | 2,140                      | 2.98                           | 00:03:29                                              | 79.02%                       | 36.82%      |
| Austria                                |                                                  | 996                        | 3.12                           | 00:03:15                                              | 84.44%                       | 30.82%      |
| Switzerland                            |                                                  | 632                        | 3.10                           | 00:03:17                                              | 80.22%                       | 33.39%      |
| (not set)                              |                                                  | 498                        | 2.60                           | 00:02:22                                              | 85.94%                       | 41.57%      |
| Montenegro                             |                                                  | 493                        | 2.65                           | 00:02:23                                              | 80.12%                       | 46.86%      |
| Slovenia                               |                                                  | 430                        | 2.84                           | 00:02:33                                              | 83.02%                       | 40.00%      |

# 38,722 visits came from 57 countries/territories

23,650

| Site Usage                             |                                                  |                            |             |                                                       |                                                                                                                                                                                                                                                                                                                                                                                                                                                                                                                                                                                                                                                                                                                                                                                                                                                                                                                                                                                                                                                                                                                                                                                                                                                                                                                                                                                                                                                                                                                                                                                                                                                                                                                                                                                                                                                                                                                                                                                                                                                                                                                                                                                                                                                                                                                                                                                                                                                                                                                                                                                                                                                                                                                          |             |
|----------------------------------------|--------------------------------------------------|----------------------------|-------------|-------------------------------------------------------|--------------------------------------------------------------------------------------------------------------------------------------------------------------------------------------------------------------------------------------------------------------------------------------------------------------------------------------------------------------------------------------------------------------------------------------------------------------------------------------------------------------------------------------------------------------------------------------------------------------------------------------------------------------------------------------------------------------------------------------------------------------------------------------------------------------------------------------------------------------------------------------------------------------------------------------------------------------------------------------------------------------------------------------------------------------------------------------------------------------------------------------------------------------------------------------------------------------------------------------------------------------------------------------------------------------------------------------------------------------------------------------------------------------------------------------------------------------------------------------------------------------------------------------------------------------------------------------------------------------------------------------------------------------------------------------------------------------------------------------------------------------------------------------------------------------------------------------------------------------------------------------------------------------------------------------------------------------------------------------------------------------------------------------------------------------------------------------------------------------------------------------------------------------------------------------------------------------------------------------------------------------------------------------------------------------------------------------------------------------------------------------------------------------------------------------------------------------------------------------------------------------------------------------------------------------------------------------------------------------------------------------------------------------------------------------------------------------------------|-------------|
| Visits 38,722 % of Site Total: 100.00% | Pages/Visit<br>2.99<br>Site Avg:<br>2.99 (0.00%) | <b>00:02:</b><br>Site Avg: |             | % New Visits<br>79.83%<br>Site Avg:<br>79.72% (0.14%) | <b>38.45</b> Site Avg: <b>38.45</b> Site | %           |
| Country/Territory                      |                                                  | Visits                     | Pages/Visit | Avg. Time on<br>Site                                  | % New Visits                                                                                                                                                                                                                                                                                                                                                                                                                                                                                                                                                                                                                                                                                                                                                                                                                                                                                                                                                                                                                                                                                                                                                                                                                                                                                                                                                                                                                                                                                                                                                                                                                                                                                                                                                                                                                                                                                                                                                                                                                                                                                                                                                                                                                                                                                                                                                                                                                                                                                                                                                                                                                                                                                                             | Bounce Rate |
| Croatia                                |                                                  | 23,650                     | 3.05        | 00:02:46                                              | 78.10%                                                                                                                                                                                                                                                                                                                                                                                                                                                                                                                                                                                                                                                                                                                                                                                                                                                                                                                                                                                                                                                                                                                                                                                                                                                                                                                                                                                                                                                                                                                                                                                                                                                                                                                                                                                                                                                                                                                                                                                                                                                                                                                                                                                                                                                                                                                                                                                                                                                                                                                                                                                                                                                                                                                   | 37.32%      |
| Bosnia and Herzegovina                 |                                                  | 5,580                      | 2.94        | 00:02:37                                              | 79.41%                                                                                                                                                                                                                                                                                                                                                                                                                                                                                                                                                                                                                                                                                                                                                                                                                                                                                                                                                                                                                                                                                                                                                                                                                                                                                                                                                                                                                                                                                                                                                                                                                                                                                                                                                                                                                                                                                                                                                                                                                                                                                                                                                                                                                                                                                                                                                                                                                                                                                                                                                                                                                                                                                                                   | 39.35%      |
| Serbia                                 |                                                  | 3,089                      | 2.72        | 00:02:05                                              | 88.41%                                                                                                                                                                                                                                                                                                                                                                                                                                                                                                                                                                                                                                                                                                                                                                                                                                                                                                                                                                                                                                                                                                                                                                                                                                                                                                                                                                                                                                                                                                                                                                                                                                                                                                                                                                                                                                                                                                                                                                                                                                                                                                                                                                                                                                                                                                                                                                                                                                                                                                                                                                                                                                                                                                                   | 46.42%      |
| Germany                                |                                                  | 2,140                      | 2.98        | 00:03:29                                              | 79.02%                                                                                                                                                                                                                                                                                                                                                                                                                                                                                                                                                                                                                                                                                                                                                                                                                                                                                                                                                                                                                                                                                                                                                                                                                                                                                                                                                                                                                                                                                                                                                                                                                                                                                                                                                                                                                                                                                                                                                                                                                                                                                                                                                                                                                                                                                                                                                                                                                                                                                                                                                                                                                                                                                                                   | 36.82%      |
| Austria                                |                                                  | 996                        | 3.12        | 00:03:15                                              | 84.44%                                                                                                                                                                                                                                                                                                                                                                                                                                                                                                                                                                                                                                                                                                                                                                                                                                                                                                                                                                                                                                                                                                                                                                                                                                                                                                                                                                                                                                                                                                                                                                                                                                                                                                                                                                                                                                                                                                                                                                                                                                                                                                                                                                                                                                                                                                                                                                                                                                                                                                                                                                                                                                                                                                                   | 30.82%      |
| Switzerland                            |                                                  | 632                        | 3.10        | 00:03:17                                              | 80.22%                                                                                                                                                                                                                                                                                                                                                                                                                                                                                                                                                                                                                                                                                                                                                                                                                                                                                                                                                                                                                                                                                                                                                                                                                                                                                                                                                                                                                                                                                                                                                                                                                                                                                                                                                                                                                                                                                                                                                                                                                                                                                                                                                                                                                                                                                                                                                                                                                                                                                                                                                                                                                                                                                                                   | 33.39%      |
| (not set)                              |                                                  | 498                        | 2.60        | 00:02:22                                              | 85.94%                                                                                                                                                                                                                                                                                                                                                                                                                                                                                                                                                                                                                                                                                                                                                                                                                                                                                                                                                                                                                                                                                                                                                                                                                                                                                                                                                                                                                                                                                                                                                                                                                                                                                                                                                                                                                                                                                                                                                                                                                                                                                                                                                                                                                                                                                                                                                                                                                                                                                                                                                                                                                                                                                                                   | 41.57%      |
| Montenegro                             |                                                  | 493                        | 2.65        | 00:02:23                                              | 80.12%                                                                                                                                                                                                                                                                                                                                                                                                                                                                                                                                                                                                                                                                                                                                                                                                                                                                                                                                                                                                                                                                                                                                                                                                                                                                                                                                                                                                                                                                                                                                                                                                                                                                                                                                                                                                                                                                                                                                                                                                                                                                                                                                                                                                                                                                                                                                                                                                                                                                                                                                                                                                                                                                                                                   | 46.86%      |
| Slovenia                               |                                                  | 430                        | 2.84        | 00:02:33                                              | 83.02%                                                                                                                                                                                                                                                                                                                                                                                                                                                                                                                                                                                                                                                                                                                                                                                                                                                                                                                                                                                                                                                                                                                                                                                                                                                                                                                                                                                                                                                                                                                                                                                                                                                                                                                                                                                                                                                                                                                                                                                                                                                                                                                                                                                                                                                                                                                                                                                                                                                                                                                                                                                                                                                                                                                   | 40.00%      |