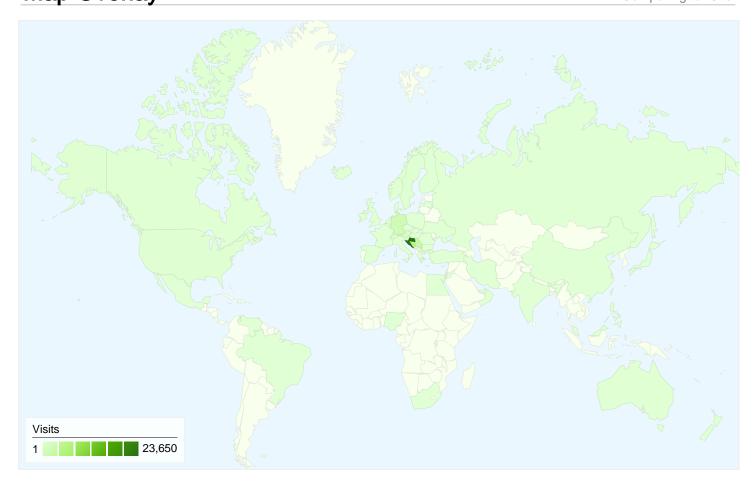

# 38,722 visits came from 57 countries/territories

| Site Usage                             |                                                  |                            |                                |                                                       |                              |             |
|----------------------------------------|--------------------------------------------------|----------------------------|--------------------------------|-------------------------------------------------------|------------------------------|-------------|
| Visits 38,722 % of Site Total: 100.00% | Pages/Visit<br>2.99<br>Site Avg:<br>2.99 (0.00%) | <b>00:02:</b><br>Site Avg: | me on Site<br>44<br>44 (0.00%) | % New Visits<br>79.83%<br>Site Avg:<br>79.72% (0.14%) | <b>38.45</b> Site Avg: 38.45 | %           |
| Country/Territory                      |                                                  | Visits                     | Pages/Visit                    | Avg. Time on Site                                     | % New Visits                 | Bounce Rate |
| Croatia                                |                                                  | 23,650                     | 3.05                           | 00:02:46                                              | 78.10%                       | 37.32%      |
| Bosnia and Herzegovina                 |                                                  | 5,580                      | 2.94                           | 00:02:37                                              | 79.41%                       | 39.35%      |
| Serbia                                 |                                                  | 3,089                      | 2.72                           | 00:02:05                                              | 88.41%                       | 46.42%      |
| Germany                                |                                                  | 2,140                      | 2.98                           | 00:03:29                                              | 79.02%                       | 36.82%      |
| Austria                                |                                                  | 996                        | 3.12                           | 00:03:15                                              | 84.44%                       | 30.82%      |
| Switzerland                            |                                                  | 632                        | 3.10                           | 00:03:17                                              | 80.22%                       | 33.39%      |
| (not set)                              |                                                  | 498                        | 2.60                           | 00:02:22                                              | 85.94%                       | 41.57%      |
| Montenegro                             |                                                  | 493                        | 2.65                           | 00:02:23                                              | 80.12%                       | 46.86%      |
| Slovenia                               |                                                  | 430                        | 2.84                           | 00:02:33                                              | 83.02%                       | 40.00%      |

| Macedonia [FYROM] | 229 | 2.95 | 00:02:14 | 86.90% | 51.97%       |
|-------------------|-----|------|----------|--------|--------------|
|                   |     |      |          |        | 1 - 10 of 57 |