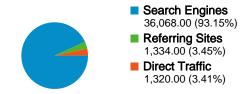

### Site Usage

**38,722** Visits

115,750 Pageviews

2.99 Pages/Visit

38.45% Bounce Rate

00:02:44 Avg. Time on Site

79.72% % New Visits

| Traffic Sources Overview |                                                                                                                                                                  |
|--------------------------|------------------------------------------------------------------------------------------------------------------------------------------------------------------|
|                          | <ul> <li>Search Engines         36,068.00 (93.15%)</li> <li>Referring Sites         1,334.00 (3.45%)</li> <li>Direct Traffic         1,320.00 (3.41%)</li> </ul> |

## All traffic sources sent a total of 38,722 visits

3.45% Referring Sites

93.15% Search Engines