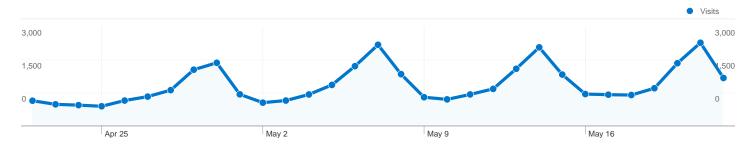

# 33,899 people visited this site

38,722 Visits

33,899 Absolute Unique Visitors

115,750 Pageviews

2.99 Average Pageviews

00:02:44 Time on Site

**38.45%** Bounce Rate

79.72% New Visits